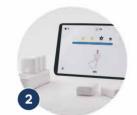

## How it works

Your dedicated physical therapist designs an exercise program just for you.

Sword will ship you a tablet and motion sensors to guide you and provide real-time feedback.

Complete your exercise sessions at home when it is convenient for you.